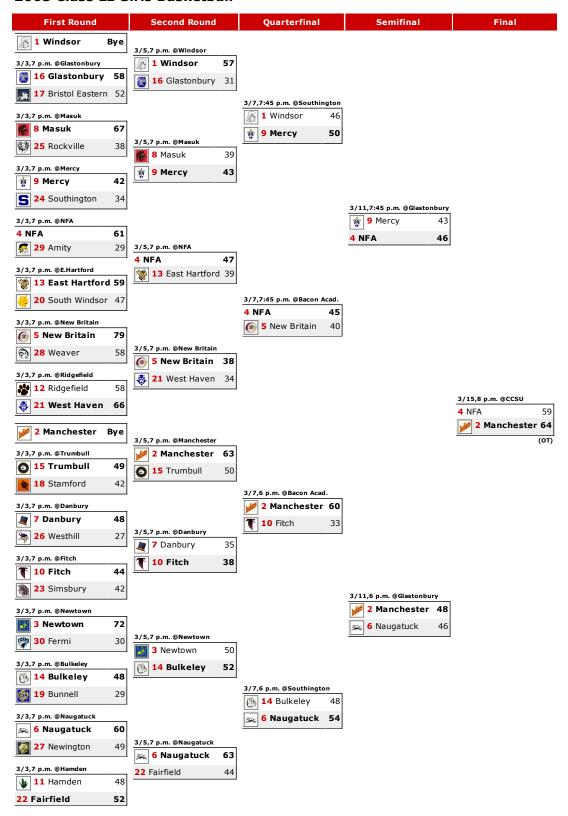

## **CIAC TOURNAMENT BRACKET**



## 2003 Class LL Girls Basketball



## 2003 Class LL Girls Basketball Rankings

| SCHOOL/TOWN            | RATING | PCT   | WON | LOST | TIED | TIEBREAKER |
|------------------------|--------|-------|-----|------|------|------------|
| Windsor                | 1      | 1.000 | 20  | 0    | 0    |            |
| Manchester             | 2      | .900  | 18  | 2    | 0    | By lot     |
| Newtown                | 3      | .900  | 18  | 2    | 0    | By lot     |
| Norwich Free Academy   | 4      | .900  | 18  | 2    | 0    | By lot     |
| New Britain            | 5      | .900  | 18  | 2    | 0    | By lot     |
| Naugatuck              | 6      | .850  | 17  | 3    | 0    | By lot     |
| Danbury                | 7      | .850  | 17  | 3    | 0    | By lot     |
| Masuk, Monroe          | 8      | .850  | 17  | 3    | 0